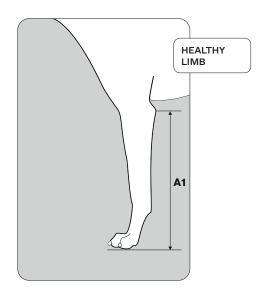

## Front limb prosthesis - below elbow

| HEALTHY LIMB                                |            | Measure | Value (cm) |
|---------------------------------------------|------------|---------|------------|
| Height from the ulnar process to the ground | <b>A</b> 1 | Length  |            |