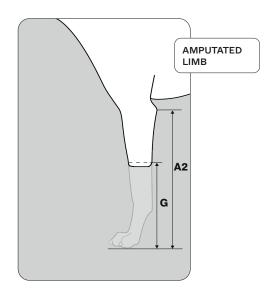

| AMPUTATED LIMB                                            |    | Measure | Value (cm) |
|-----------------------------------------------------------|----|---------|------------|
| Height from the ulnar process to the ground               | A2 | Length  |            |
| Distance from the end of the amputated limb to the ground | G  | Length  |            |